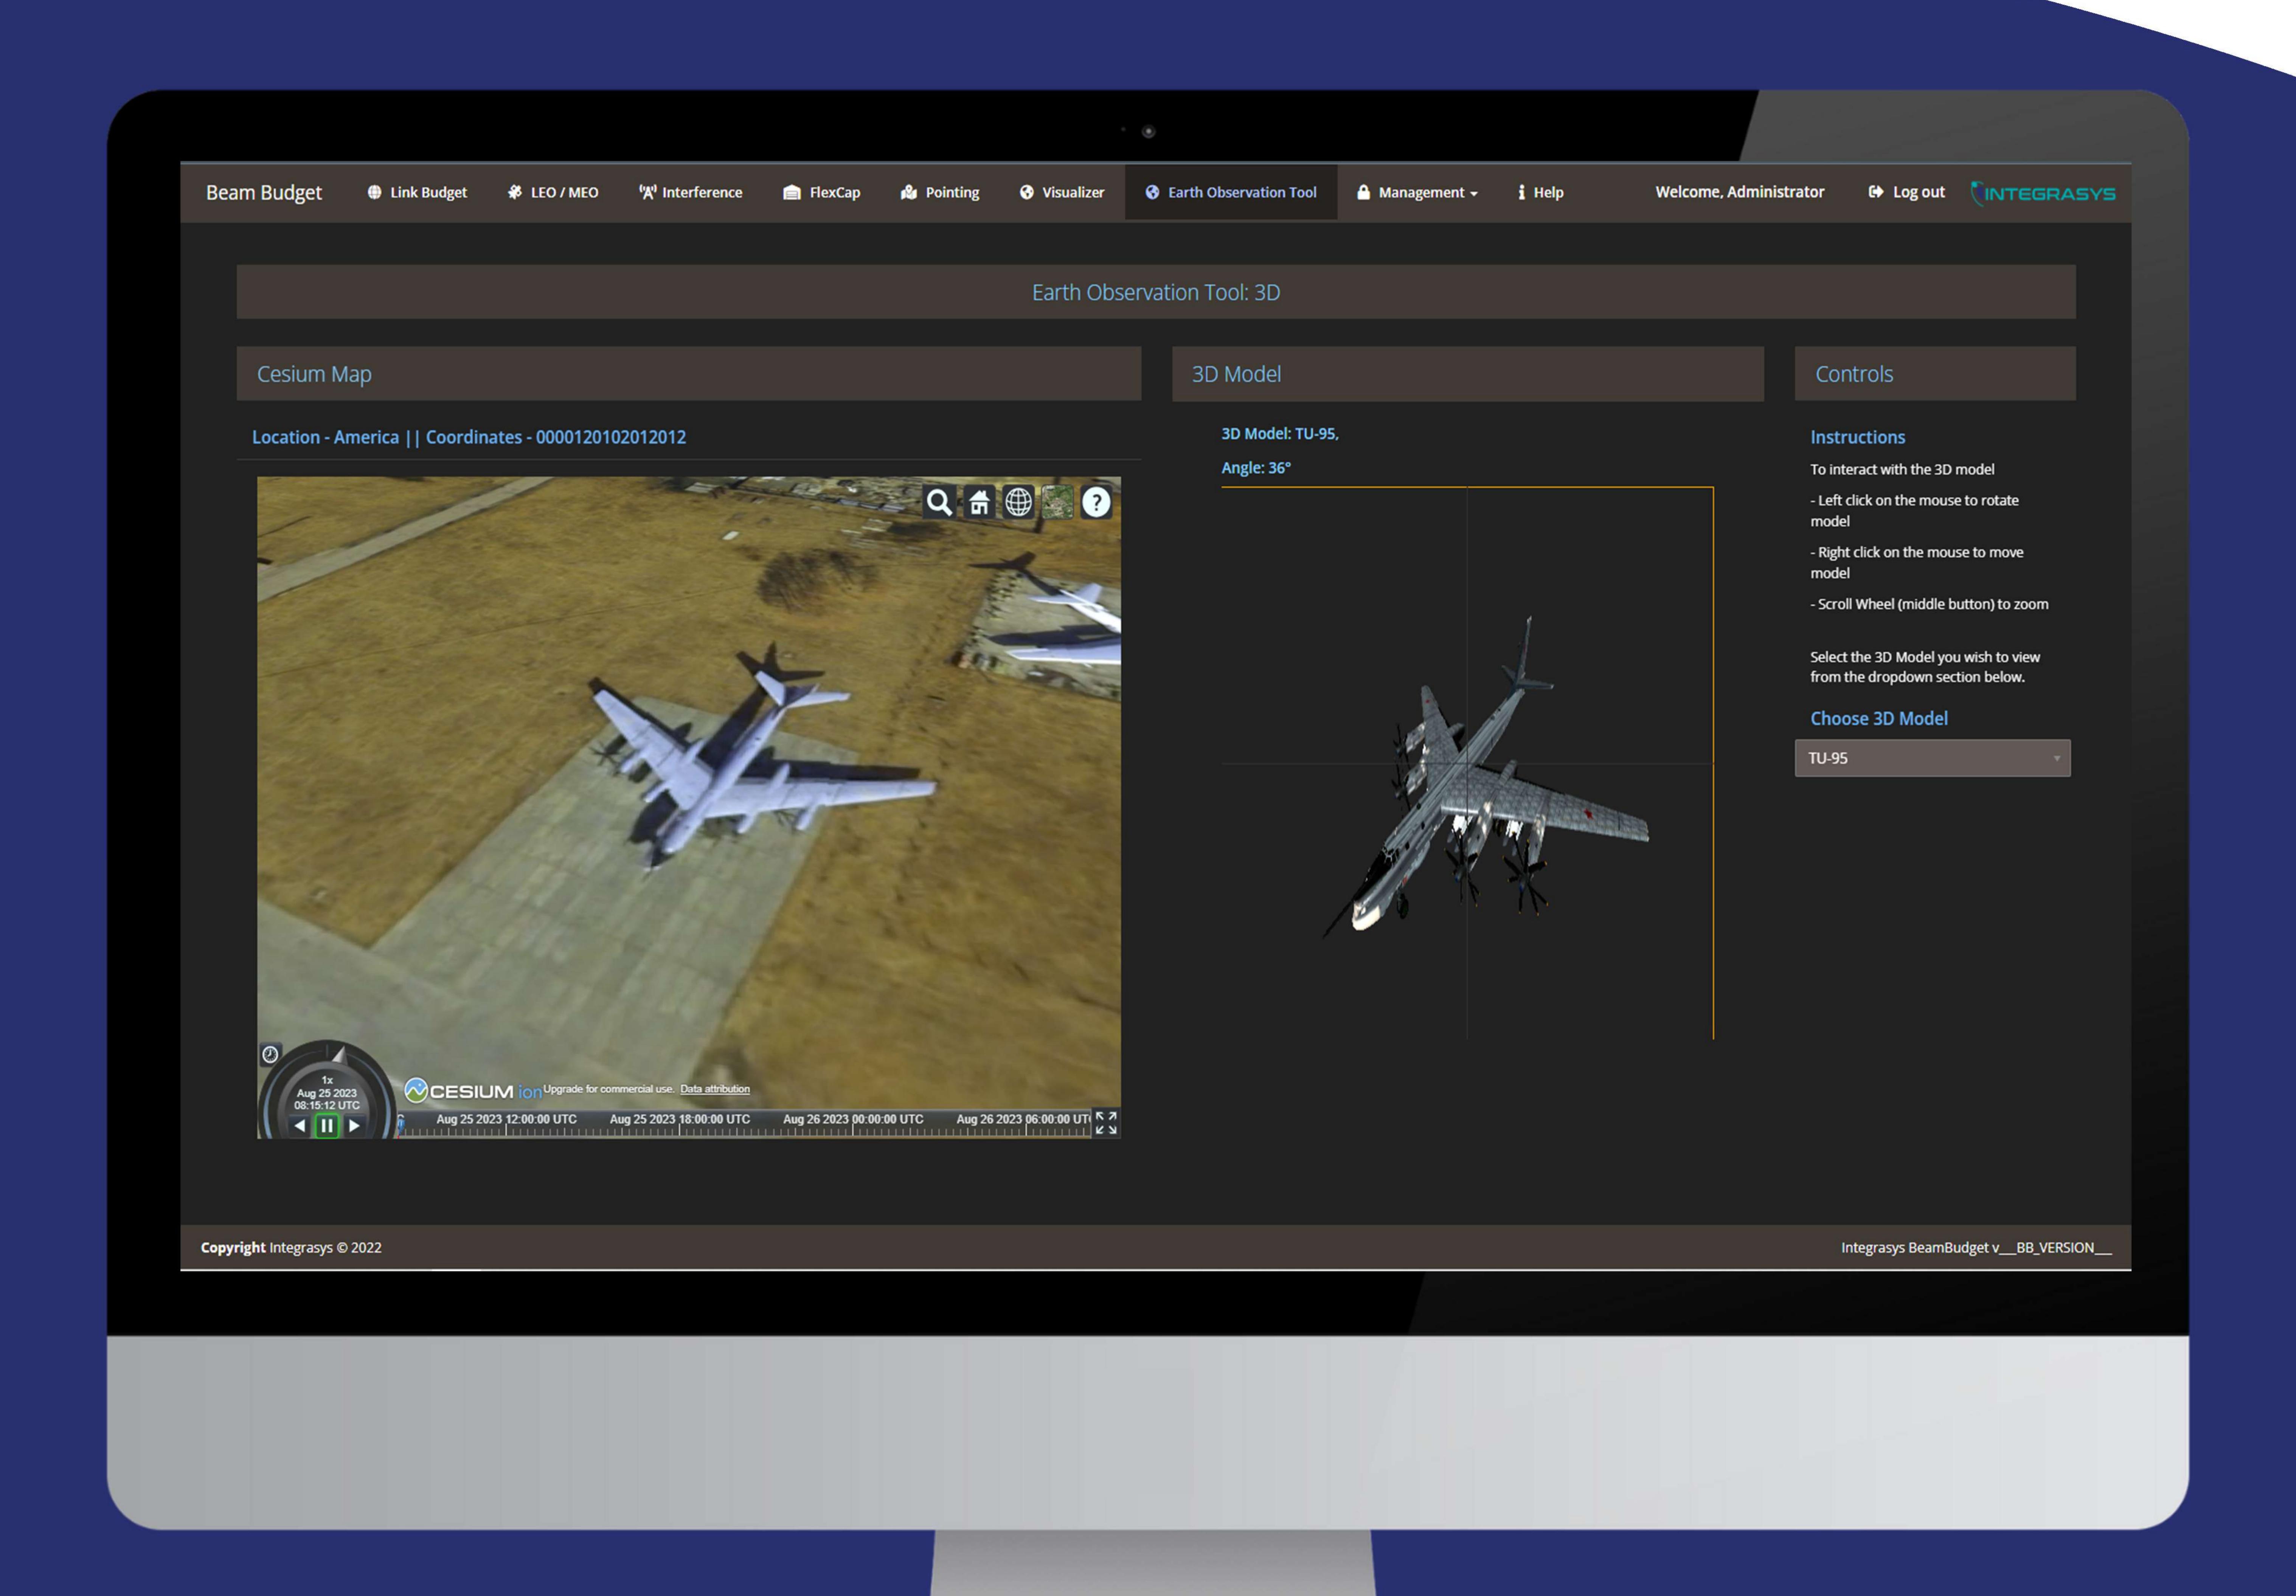

#### Features

- Interactive maps and easier visualizations.
- Integration with AI/ML libraries and algorithms for vast real-time analysis.
- Automated reporting generation with executive summary for fast guided decision making.
- 3D Models DataBase Prealoaded with unlimited capacity for new fast uploads.
- Export processed data and analysis results in various formats (e.g., shapefiles, KML, CSV).
- Intuitive graphical user interface (GUI) for no requiring expert operators
- Integration with data from multiple satellite and sensor sources.

### Benefits

- Customizable workflows for specific analysis tasks.
- User-friendly tool for data manipulation and analysis.
- © Comprehensive documentation and user support.
- Ensuring the security and privacy of sensitive data.
- Multiple users and version control for analysis projects.
- Powerful tool for asset monitoring and tracking, environmental monitoring, land management, disaster response, and various other green applications.
- Generation of change maps and easy image comparison.