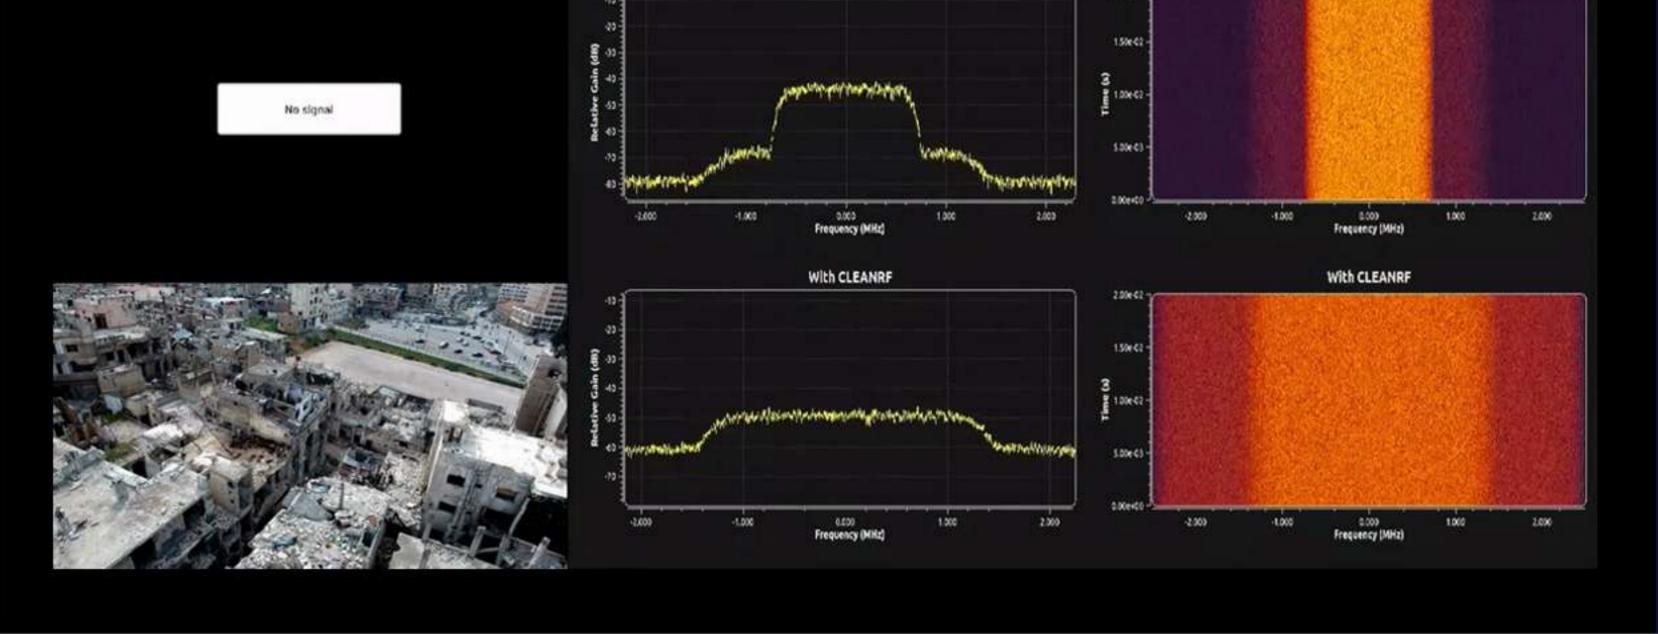

#### Benefits

Easiest & most accurate interference canceler.

Detects and removes RFI instantly.

It effectively cancels all kinds of interference in real time (CW, modulated and terrestial).

It does not require additional systems to operate.

#### **PURCHASING OPTIONS**

FPGA

SDR

Isolates and removes RF interference from the wanted signal.

- The RFI detection module identifies the component & features of the interfering signal.
- CleanRF does not require any modification of the on-site equipment; it will just add a stand-alone COTS box.

Cancels modulated broadband or narrow interferences.

Licenseable as a firmware software, integrable in third party hardware.