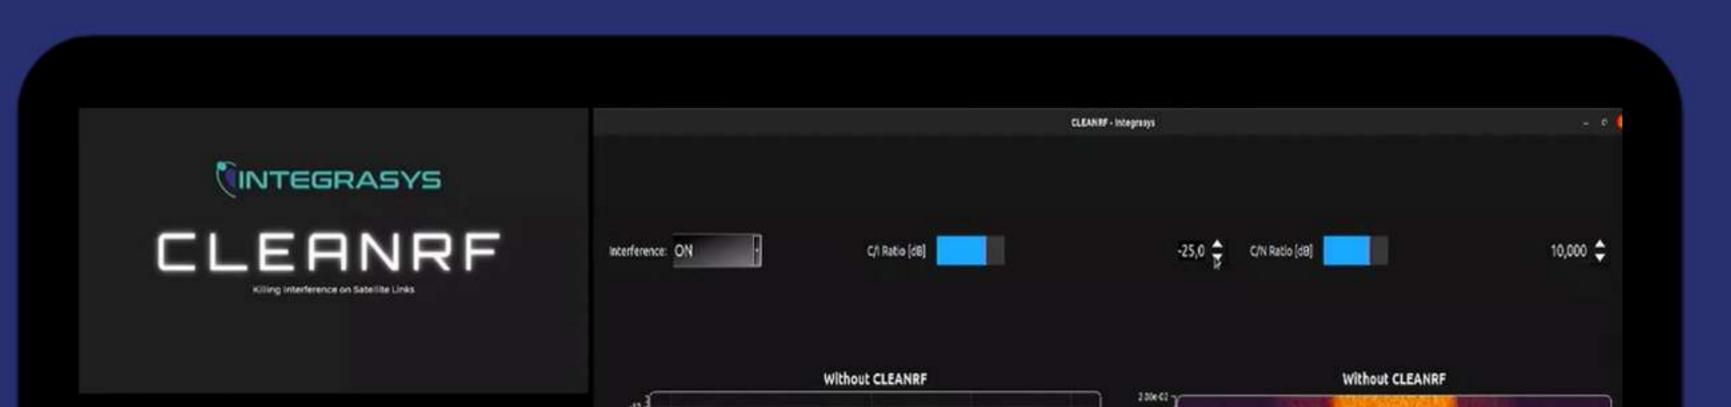

#### Benefits

Easiest & most accurate interference canceler.

Detects and removes RFI instantly.

It effectively cancels all kinds of interference in real time (CW, modulated and terrestial).

It does not require additional systems to operate.

#### **PURCHASING OPTIONS**

FPGA

SDR

Isolates and removes RF interference from the wanted signal.

- The RFI detection module identifies the component & features of the interfering signal.
- CleanRF does not require any modification of the on-site equipment; it will just add a stand-alone COTS box.

Cancels modulated broadband or narrow interferences.

Licenseable as a firmware software, integrable in third party hardware.