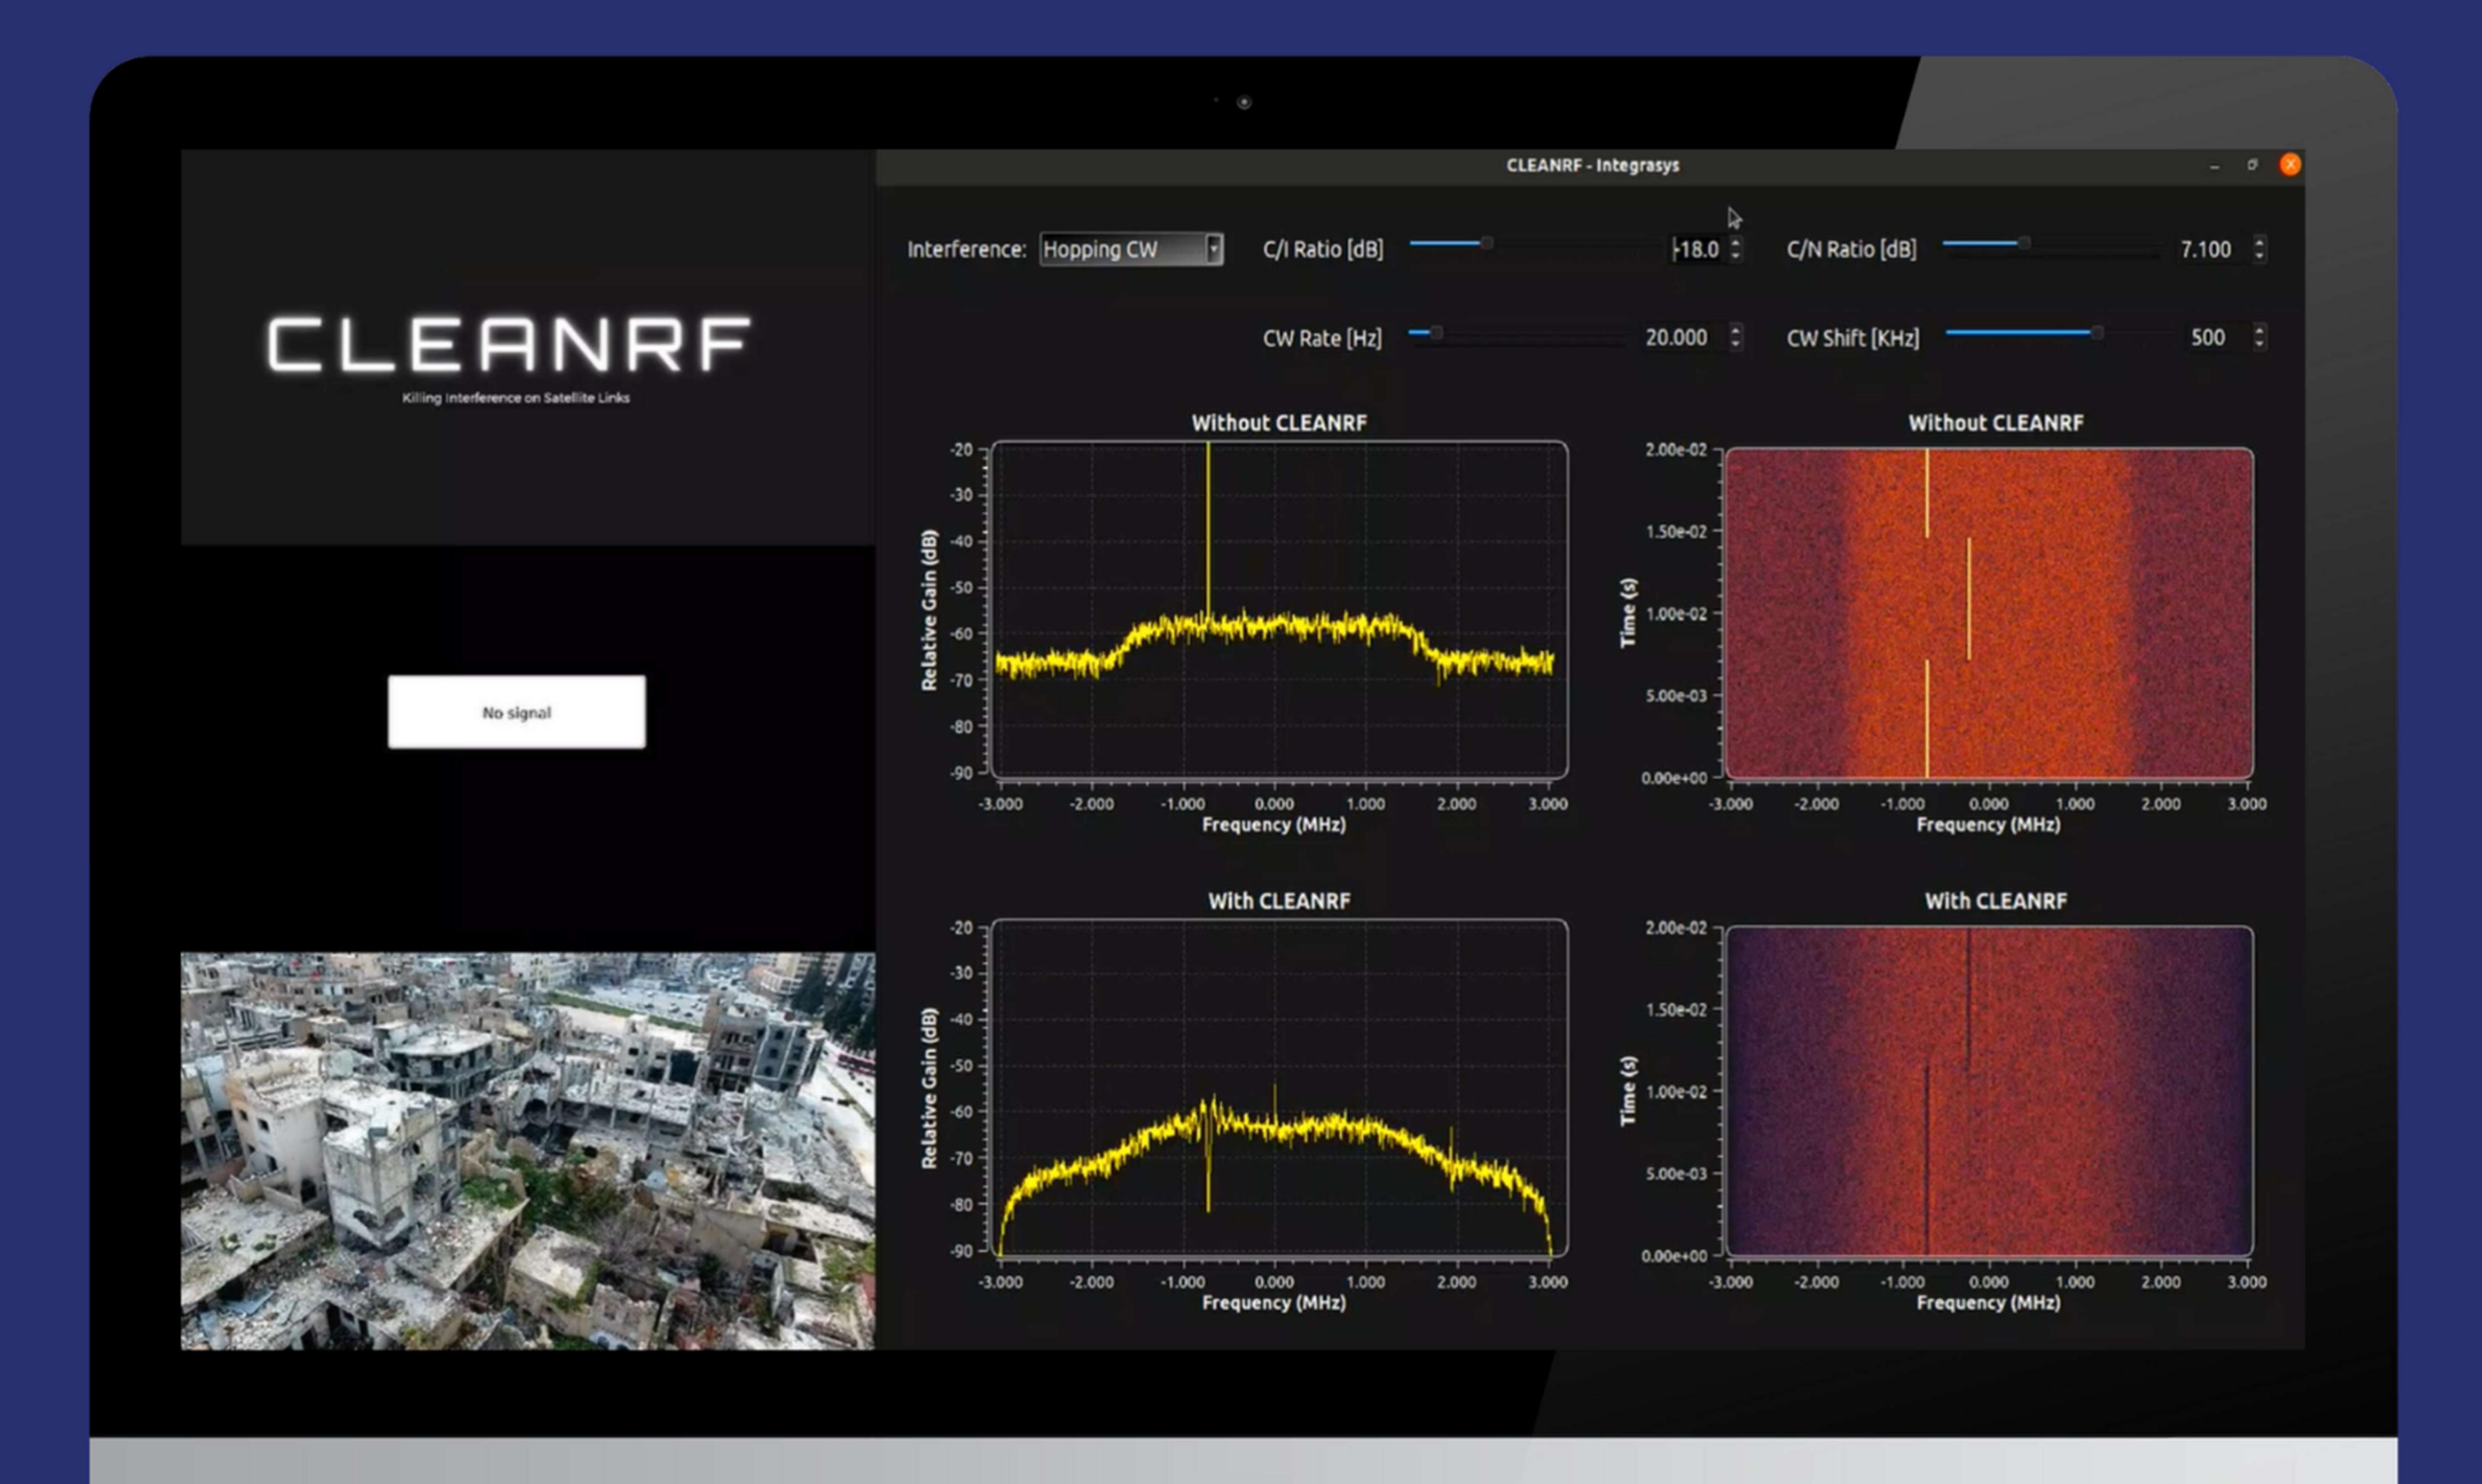

#### Benefits

Easiest & most accurate interference canceler.

Detects and removes RFI instantly.

It effectively cancels all kinds of interference in real time (CW, modulated and terrestial).

It does not require additional systems to operate.

#### **PURCHASING OPTIONS**

FPGA

SDR

Isolates and removes RF interference from the wanted signal.

- The RFI detection module identifies the component & features of the interfering signal.
- CleanRF does not require any modification of the on-site equipment; it will just add a stand-alone COTS box.

Cancels modulated broadband or narrow interferences.

Licenseable as a firmware software, integrable in third party hardware.