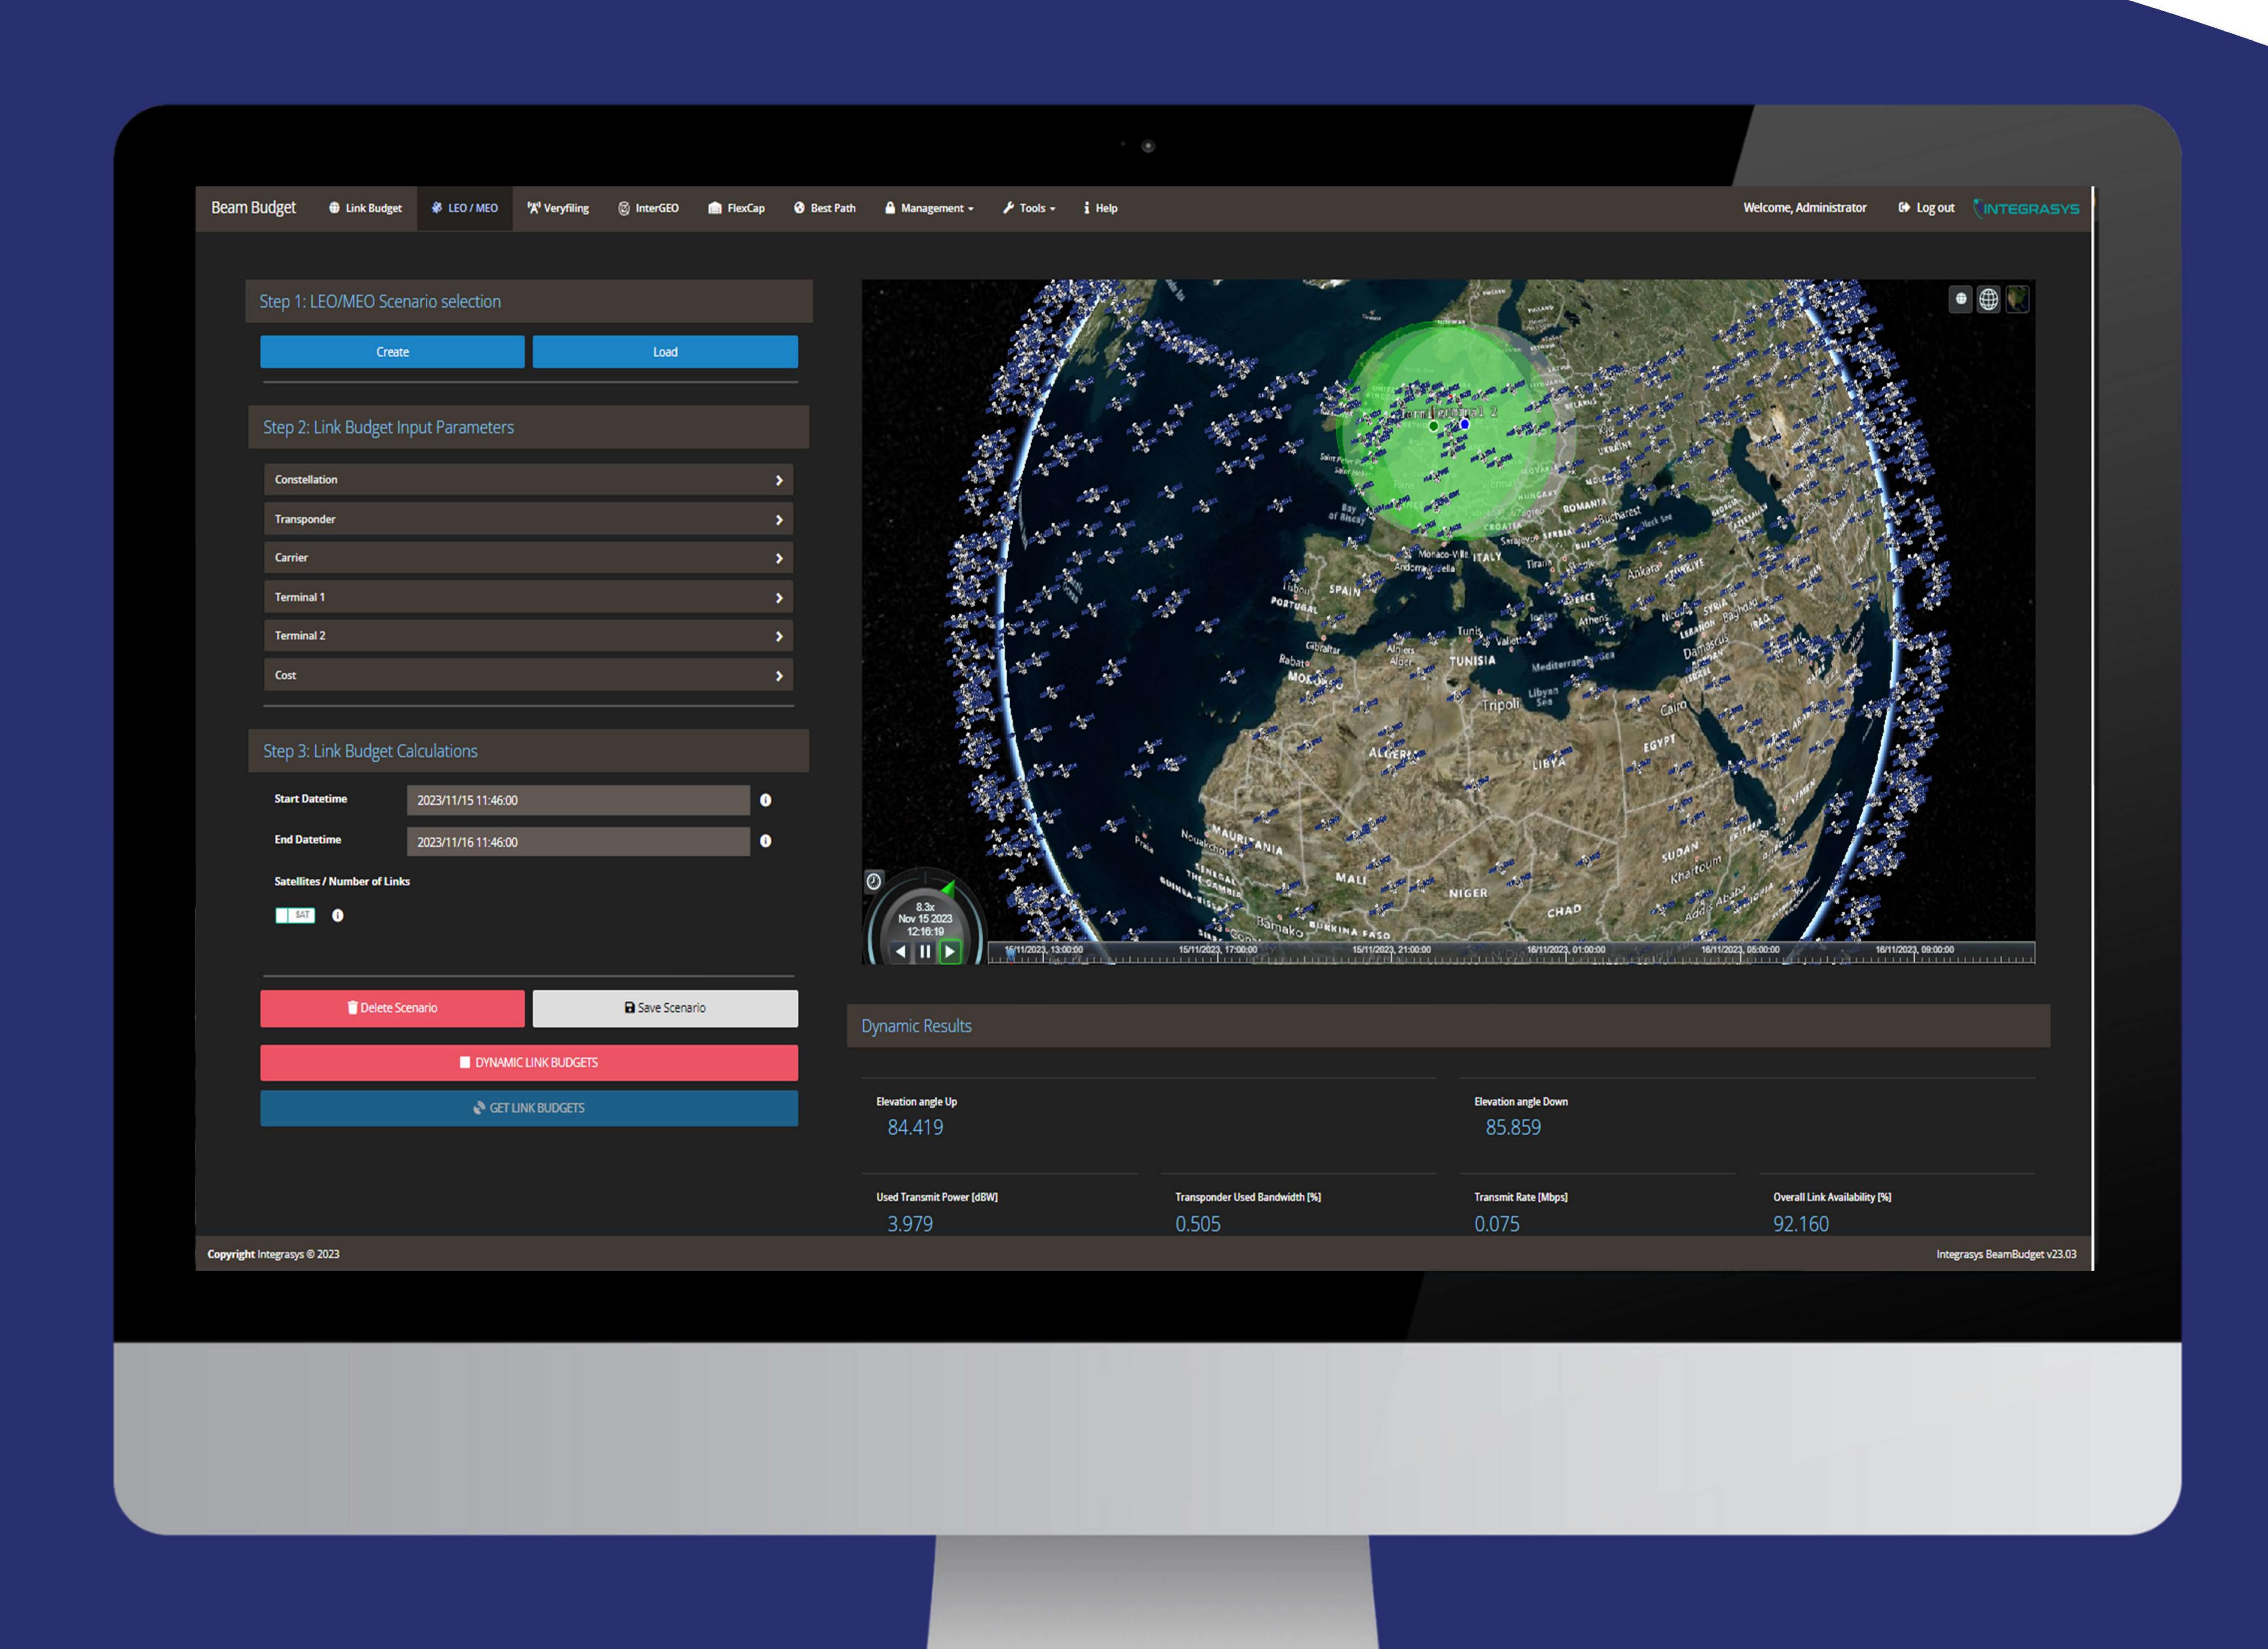

## Features

- Based on constellations, satellites, beams, antennas, and mod-codes.
- Easy to use.
- Based on criteria of the customer choice (Mbits, availability, cost, BW, etc...)
- LEO, MEO, GEO Selector per GPS and time.
- BestPath enables to upload different types of constellations, satellites, wide beams, and High Throughput satellites.
- Availability for single or multi-antenna selection.
- Digital twin for network design.
- Real-time operation for rapid switch under failure or EMI.
- Export Excel and PDF reports with an executive summary and a complete report for unlimited selection.

## Benefits

- Scalability of users, networks, and constellations
- Customizable criteria, any antenna, beam, teleport, satellite, or mod-codes.
- Web-based tool accesible anywhere, and anytime by user or machine API.
- Flexibility in the selection of the location and time.
- Minimizes time and effort, maximizes ROI, as well as adding resiliency.
- Multi-frequency and multi-link supported.
- Ideal for mobility scenarios
- Most accurate RF calculation.