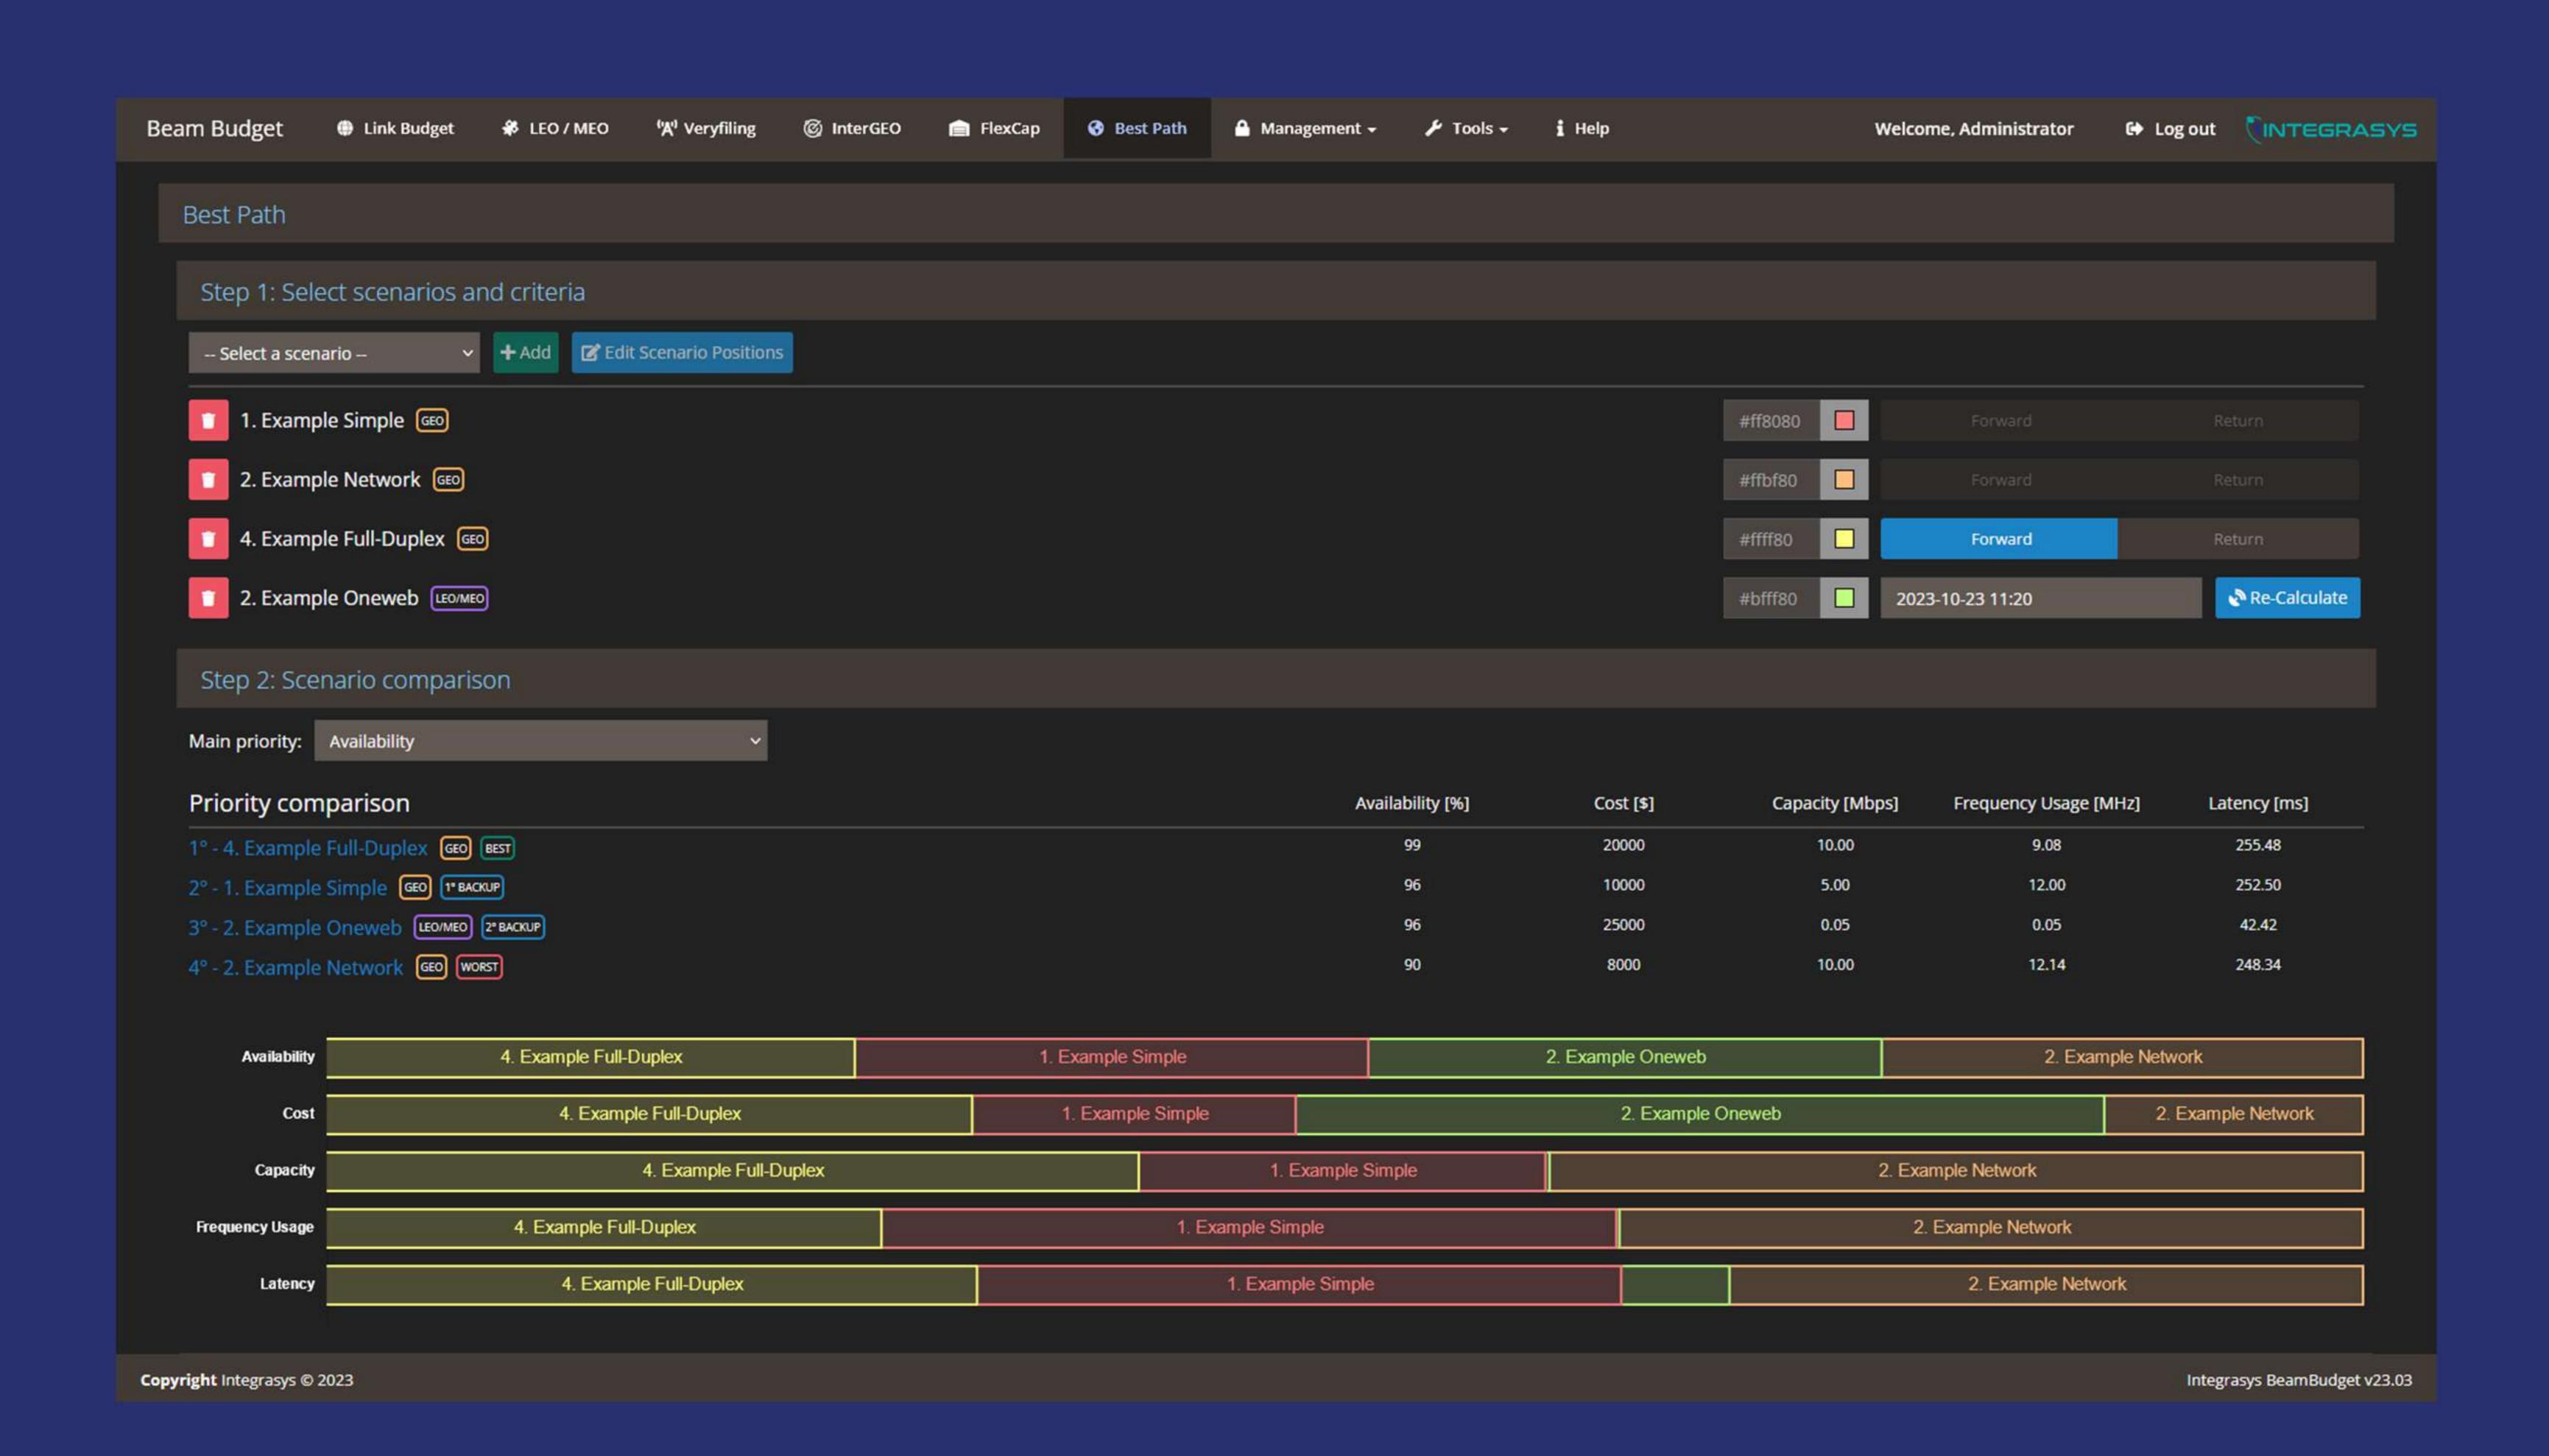

## Competitive Advantage

Real-time or predicted performance and operations

Easy to use and seamless integration with API

Automatic and graphical reports

Scalable, centralized or distributed

Best path and backups calculated in less than 15 seconds

## Features

- Based on constellations, satellites, beams, antennas, and mod-codes.
- Easy to use.
- Based on criteria of the customer choice (Mbits, availability, cost, BW, etc...)
- LEO, MEO, GEO Selector per GPS and time.
- BestPath enables to upload different types of constellations, satellites, wide beams, and High Throughput satellites.
- Availability for single or multi-antenna selection.
- Digital twin for network design.
- Real-time operation for rapid switch under failure or EMI.
- Export Excel and PDF reports with an executive summary and a complete report for unlimited selection.

## Benefits

- Scalability of users, networks, and constellations
- Customizable criteria, any antenna, beam, teleport, satellite, or mod-codes.
- Web-based tool accesible anywhere, and anytime by user or machine API.
- Flexibility in the selection of the location and time.
- Minimizes time and effort, maximizes ROI, as well as adding resiliency.
- Multi-frequency and multi-link supported.
- Ideal for mobility scenarios
- Most accurate RF calculation.