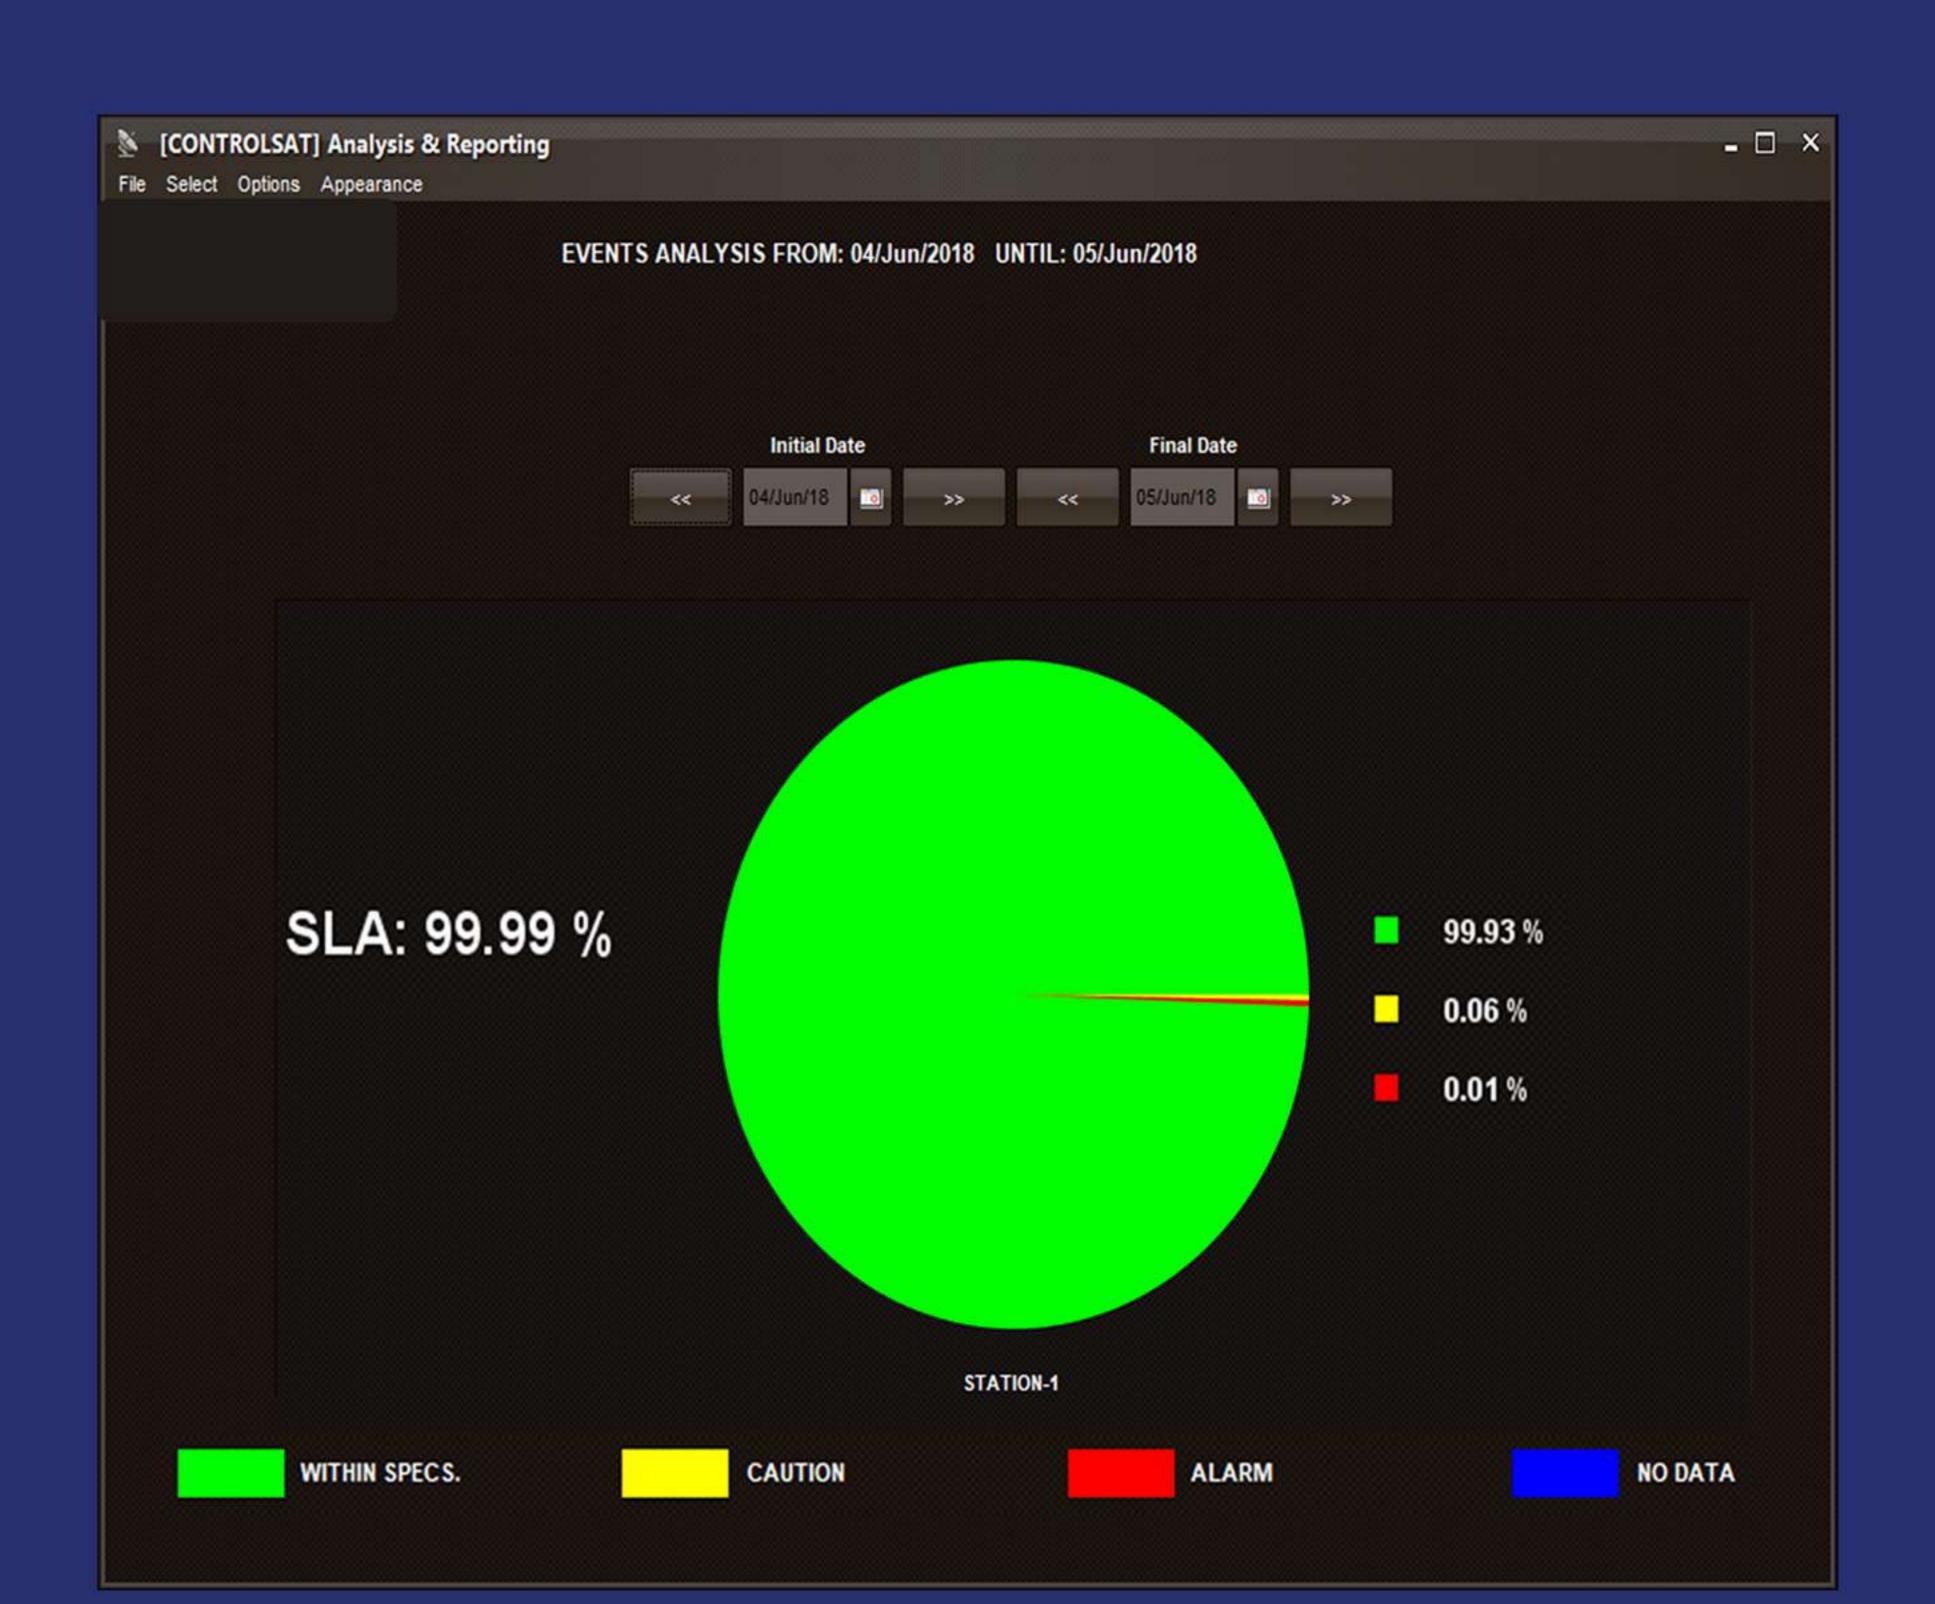

#### Features |

- Fastest Monitoring System, 200 measurements per second.
- Automated Measurement of Frequency, Level, Power, BW, C/N.
- Unlimited Satellites and Polarizations Measuring Simultaneously.
- Diagnosis of failure responsibilities by real-time spectrum recording and playback.
- Automated mode measures all required parameters to ensure the quality of service and interference free.
- Statistical analysis and report generation.
- Supports a wide range of spectrum analyzers.
- Real-time manual mode providing the same functionality as Spectrum Analyzer front panel with line up management.
- Alarms & Warnings reporting in real-time.
- Restful API available

# Benefits

- Easy operation.
- Scalable system, allowing multiple users simultaneously sharing one system capabilities.
- Fully automated frequency plan measurement and report.
- HTS cost-effective solution for monitoring gateway and user beams.
- RF interference detection.
- The most convenient and user-friendly tool available for your NOC.
- Reports allow to post-measure the spectrum on a browser.
- (6) High quality support and training.