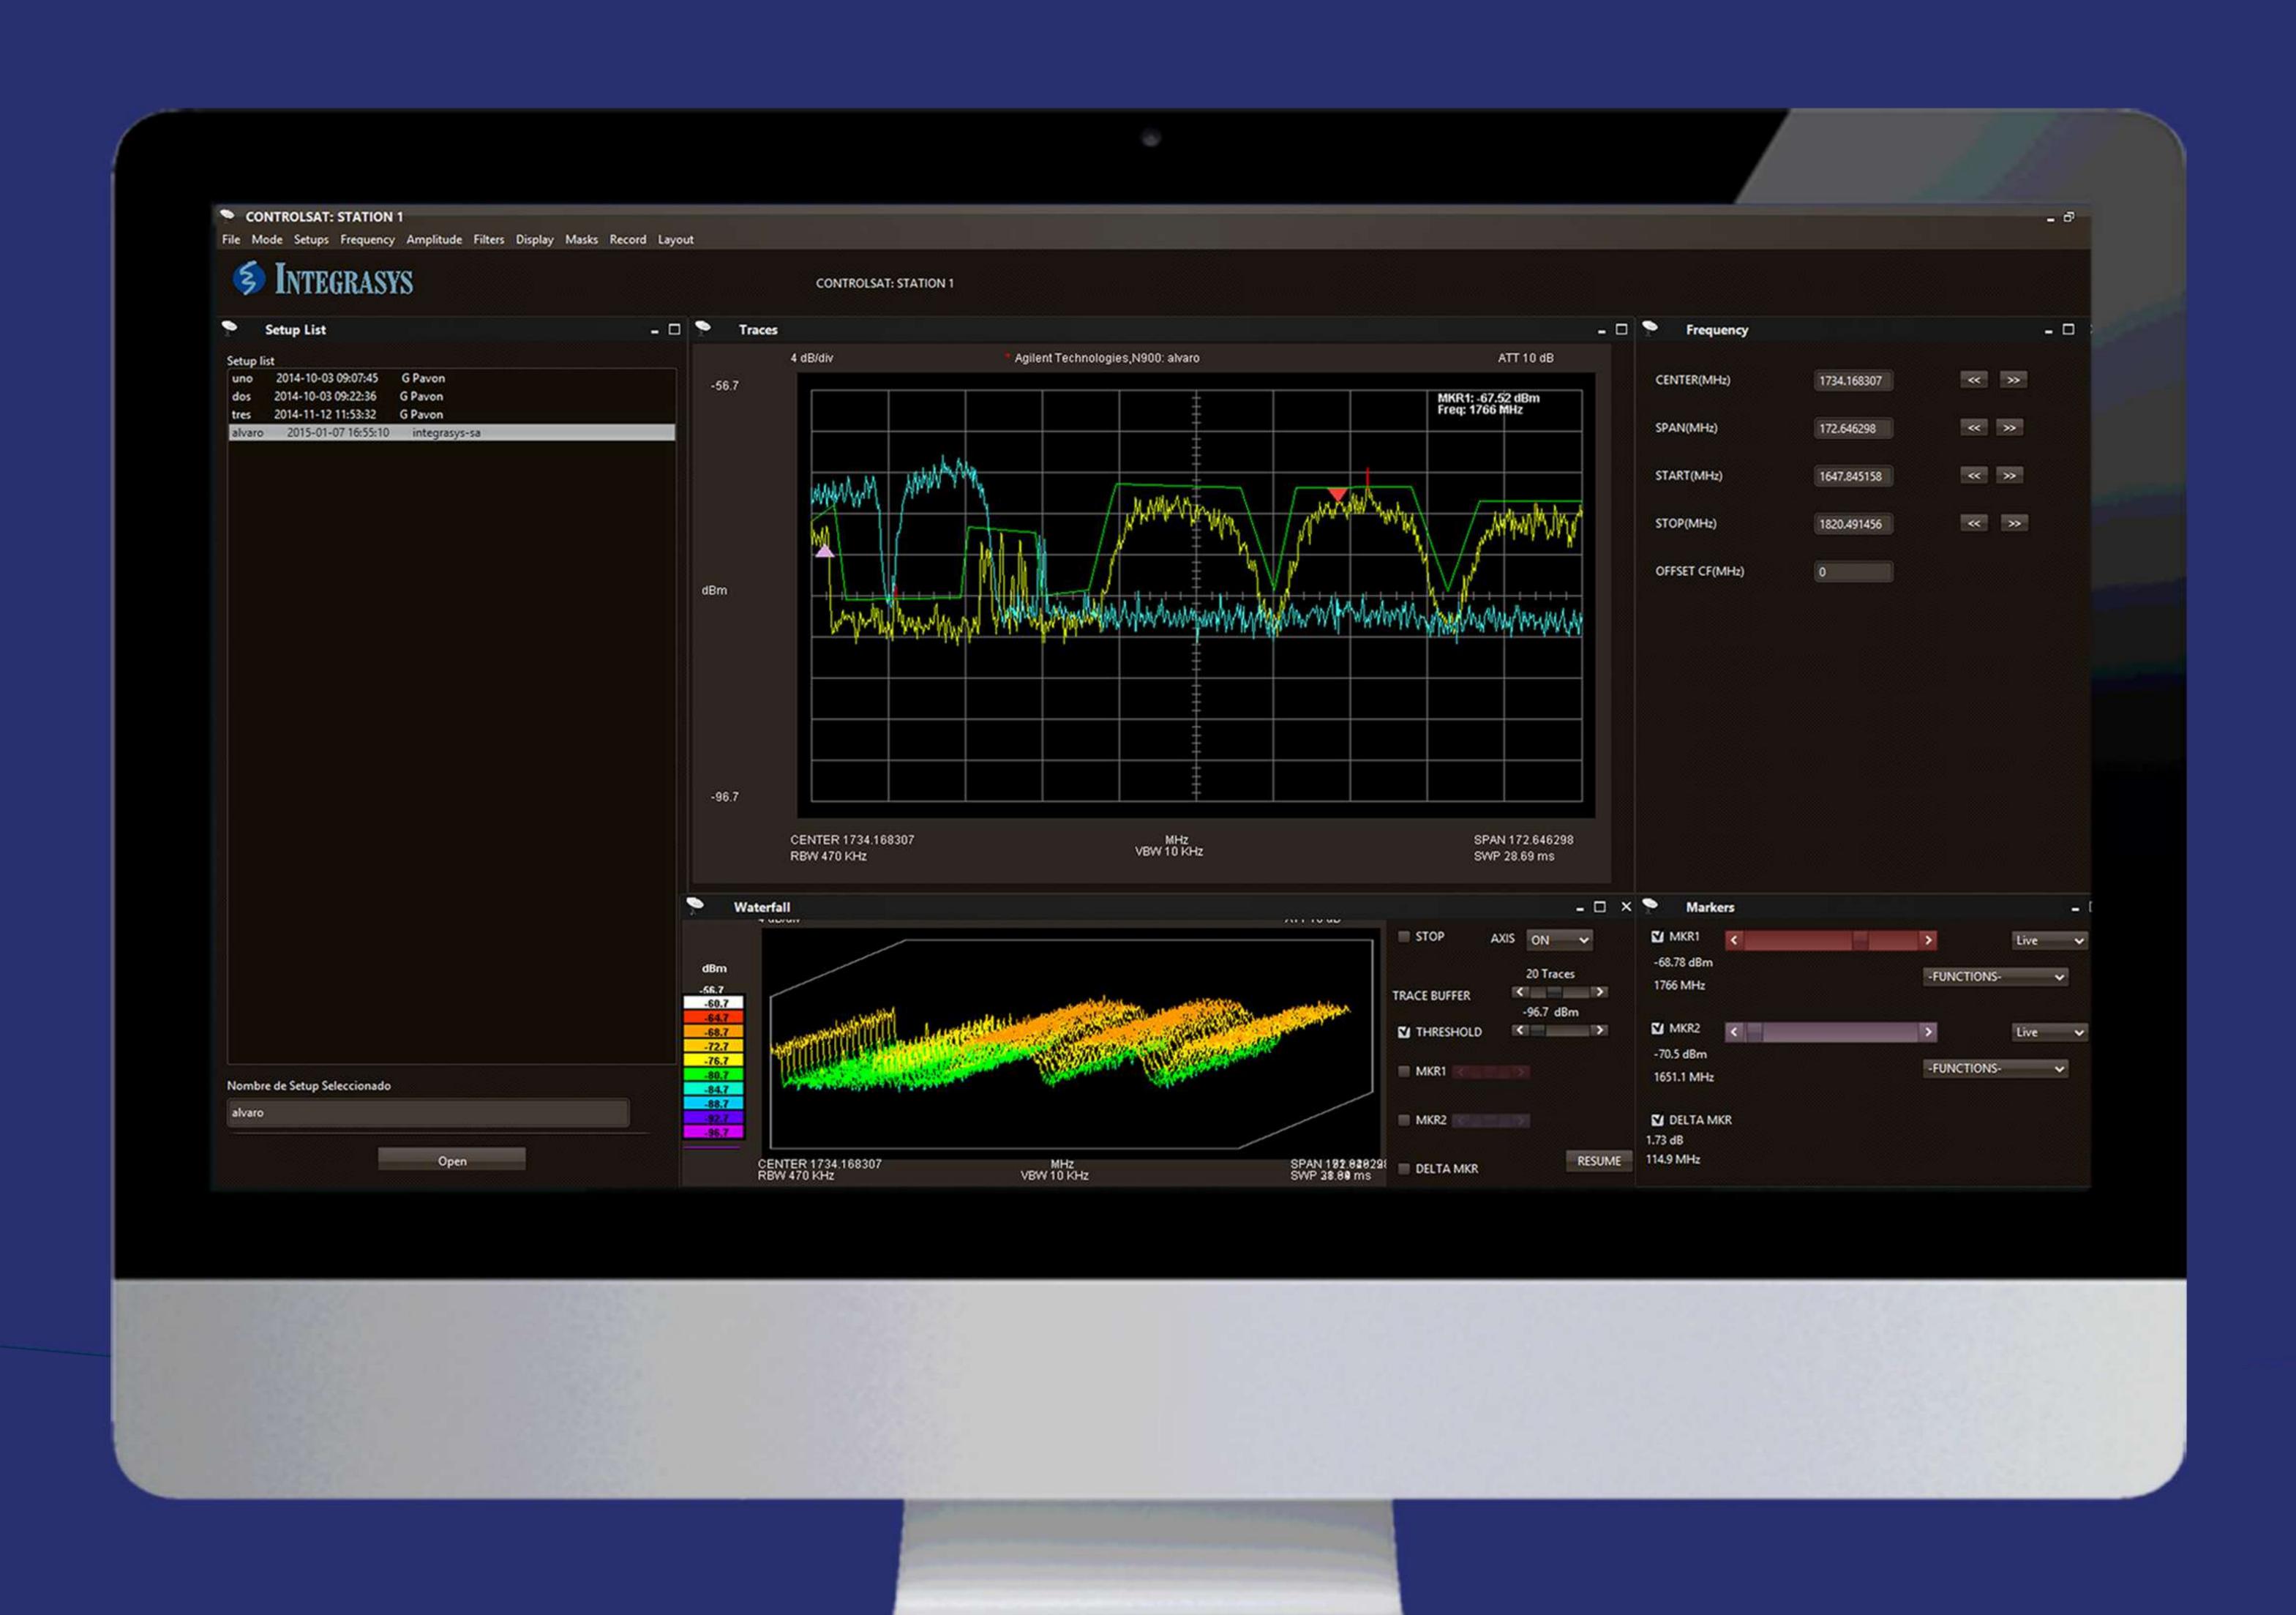

# CONTROLSAT Carrier Monitoring

#### Features |

- Fastest Monitoring System, 200 measurements per second.
- Automated Measurement of Frequency, Level, Power, BW, C/N.
- Unlimited Satellites and Polarizations Measuring Simultaneously.
- Diagnosis of failure responsibilities by real-time spectrum recording and playback.
- Automated mode measures all required parameters to ensure the quality of service and interference free.
- Statistical analysis and report generation.
- Supports a wide range of spectrum analyzers.
- Real-time manual mode providing the same functionality as Spectrum Analyzer front panel with line up management.
- Alarms & Warnings reporting in real-time.
- Restful API available

# Benefits

- Easy operation.
- Scalable system, allowing multiple users simultaneously sharing one system capabilities.
- Fully automated frequency plan measurement and report.
- HTS cost-effective solution for monitoring gateway and user beams.
- RF interference detection.
- The most convenient and user-friendly tool available for your NOC.
- Reports allow to post-measure the spectrum on a browser.
- (6) High quality support and training.