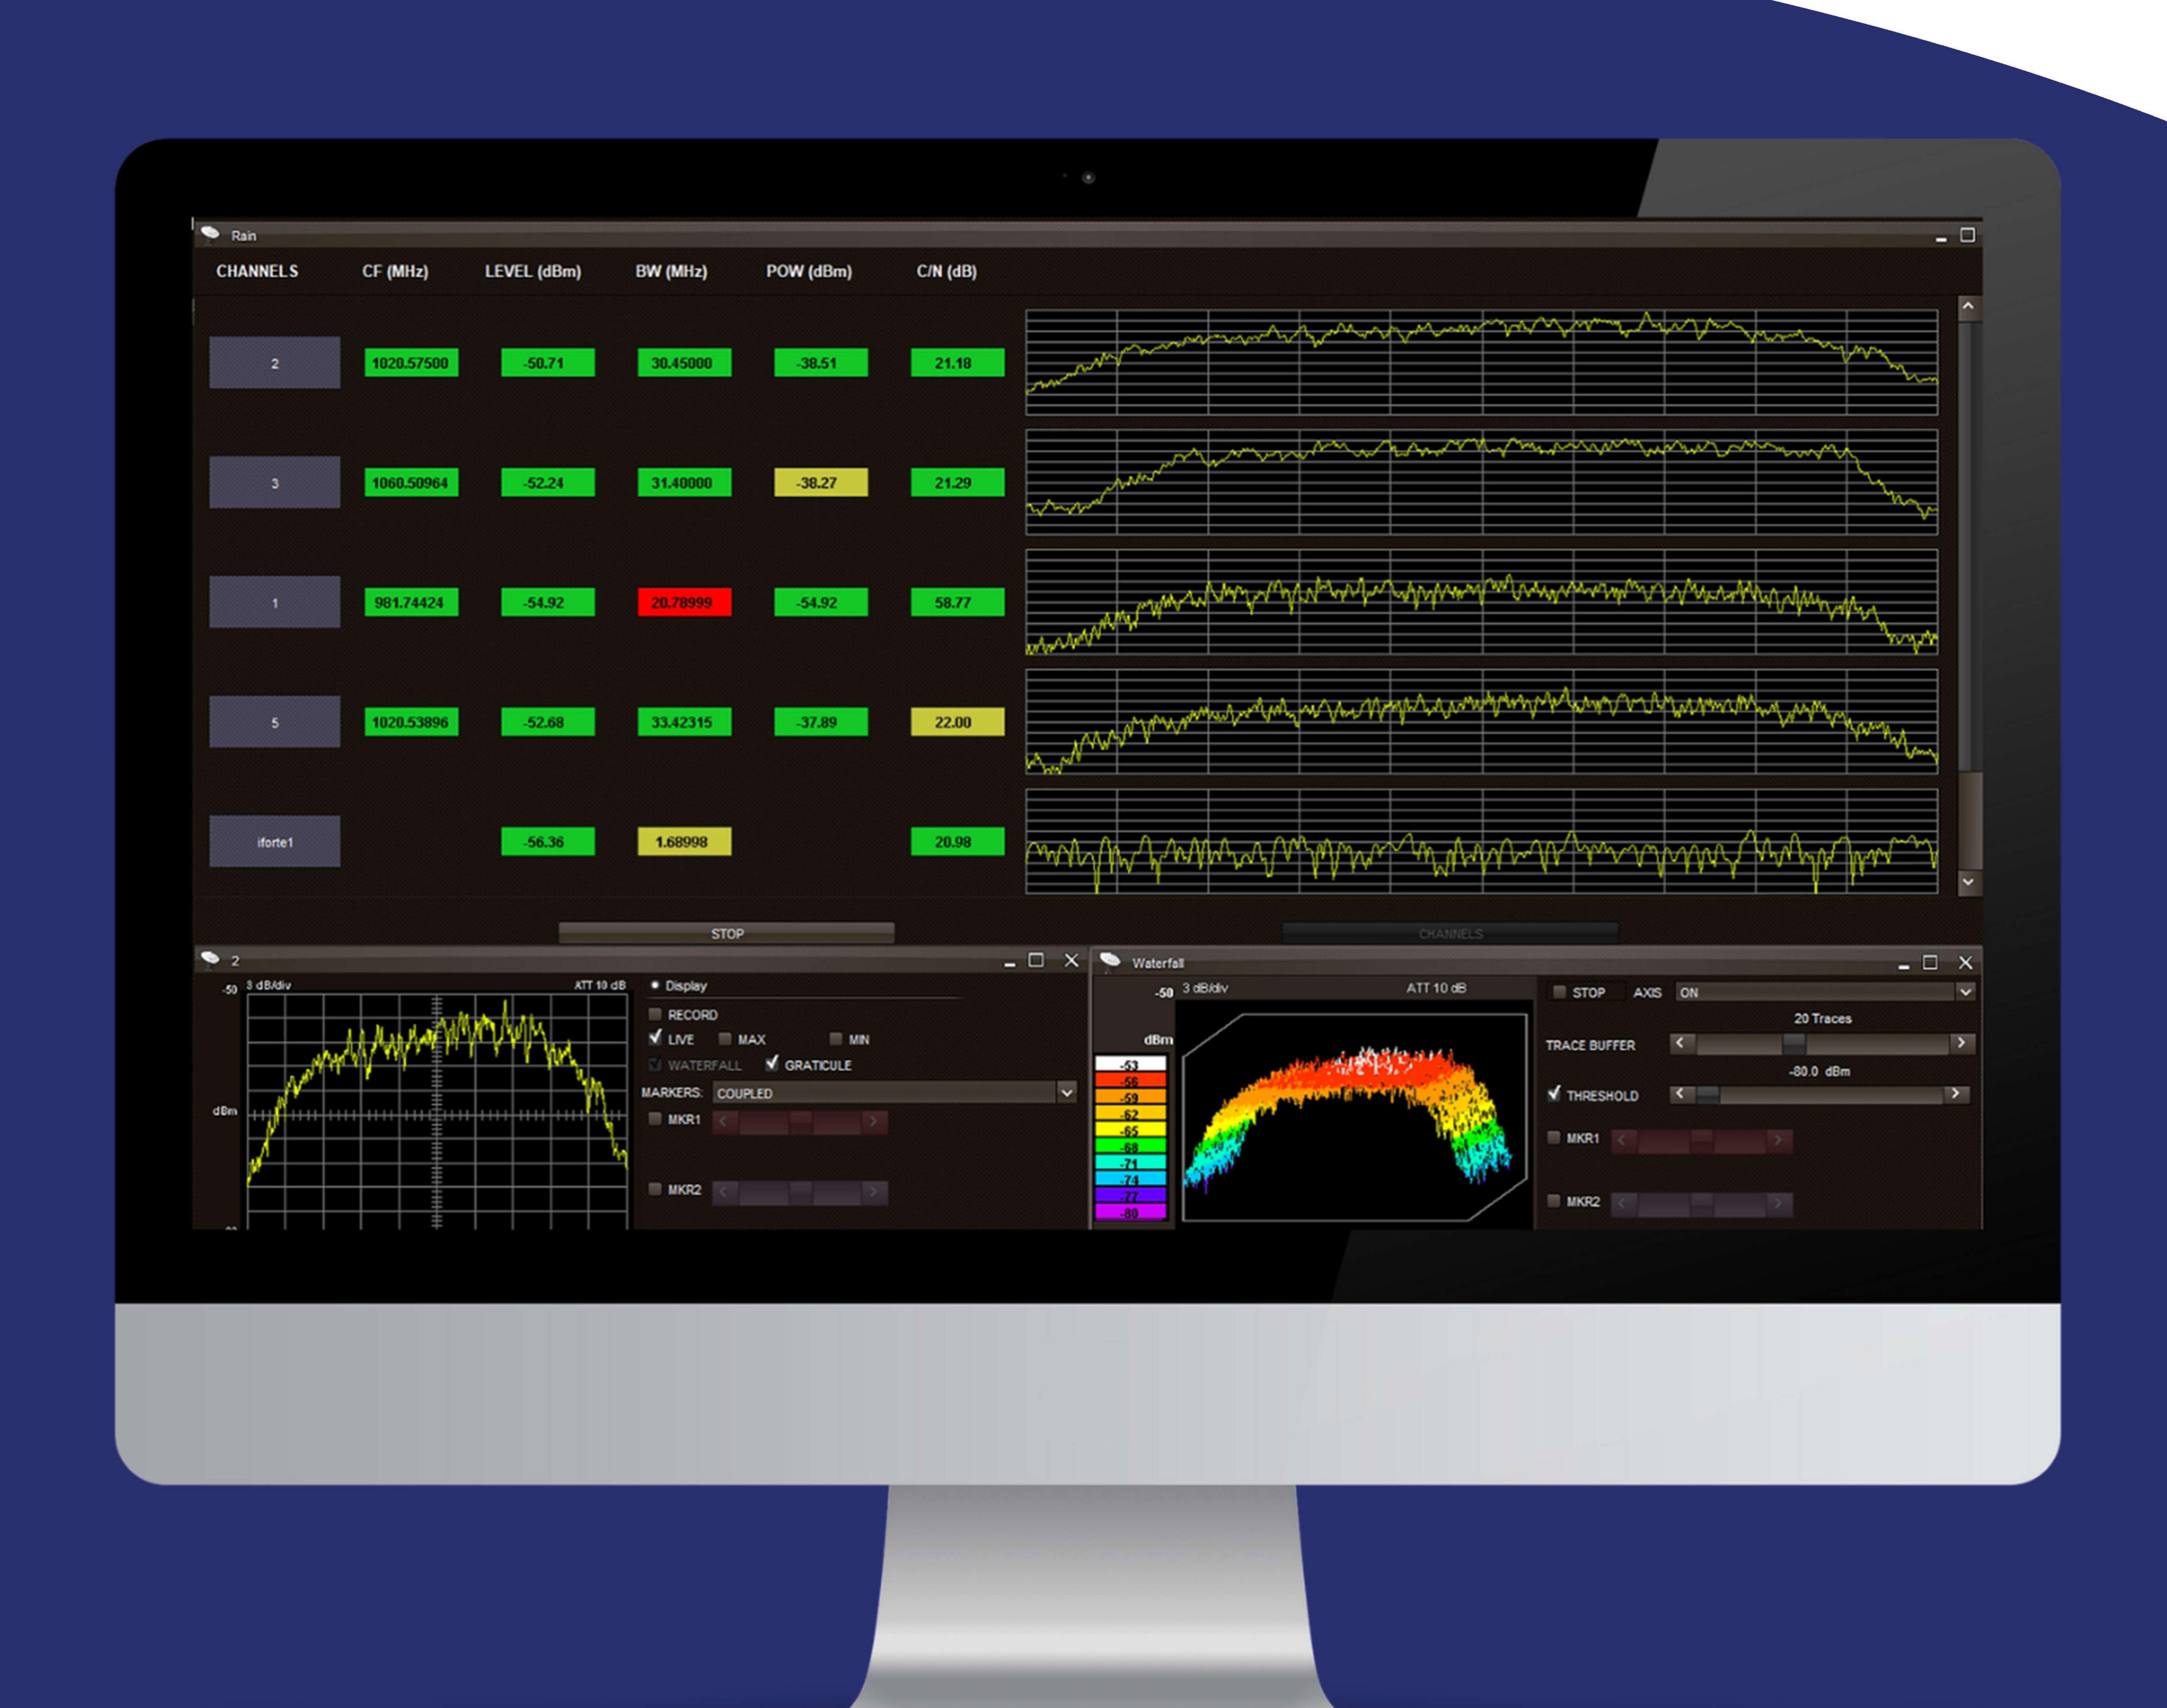

#### Features |

- Fastest Monitoring System, 200 measurements per second.
- Automated Measurement of Frequency, Level, Power, BW, C/N.
- Unlimited Satellites and Polarizations Measuring Simultaneously.
- Diagnosis of failure responsibilities by real-time spectrum recording and playback.
- Automated mode measures all required parameters to ensure the quality of service and interference free.
- Statistical analysis and report generation.
- Supports a wide range of spectrum analyzers.
- Real-time manual mode providing the same functionality as Spectrum Analyzer front panel with line up management.
- Alarms & Warnings reporting in real-time.
- Restful API available