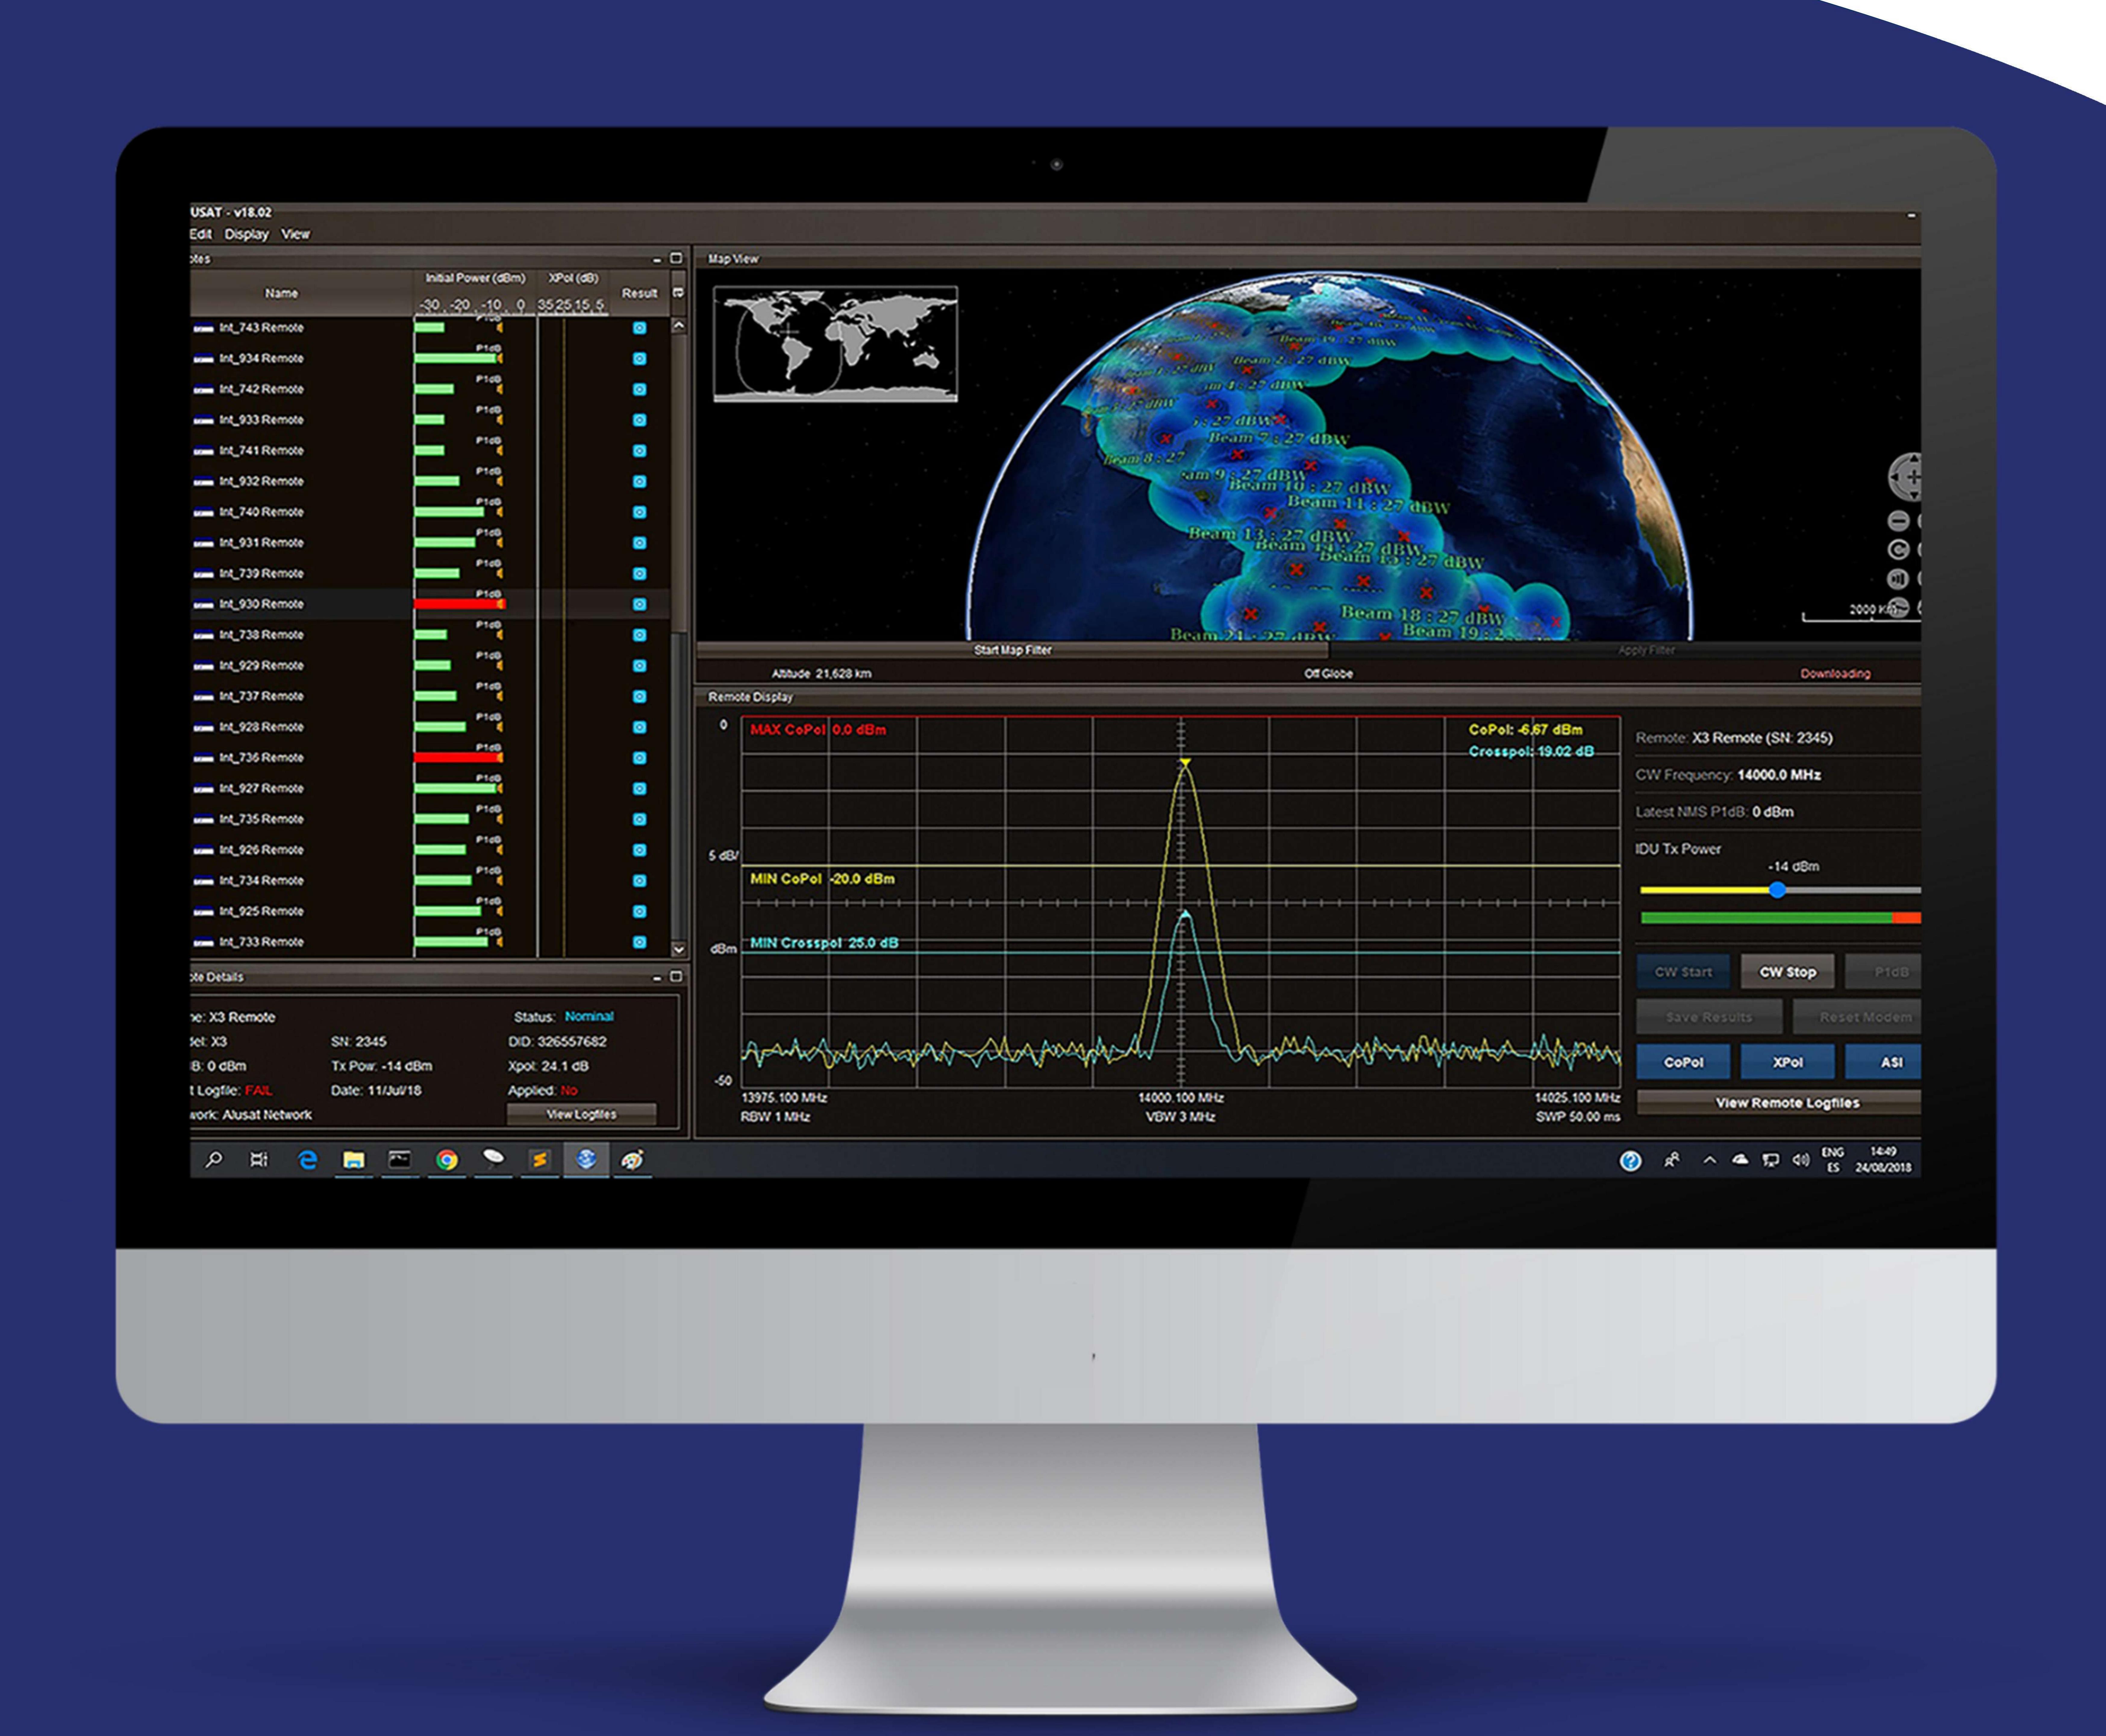

## Features

- Remote Line Up measuring Power, Compression Point, Cross-pol & ASI.
- Full NMS integration: SNR, CRC, latitude, longitude, IP & RF parameters.
- Schedule an automating power adjustment Xpol measurements and 1dB calibration.
- Automatically raises the alarm when a problem is detected in every VSAT.
- Operator-determined Rx/Tx thresholds & Alarms or notifies accordingly.
- Provides a combination of terminal management & spectrum monitoring in real-time.
- Powerful terminal recovery tools for network operators.
- A completely automated system, One-Touch Calibration.
- Automated mode measures all required parameters to ensure the quality of service and interference-free.
- Automated SLA analysis and report generation in Excel & PDF with plots.