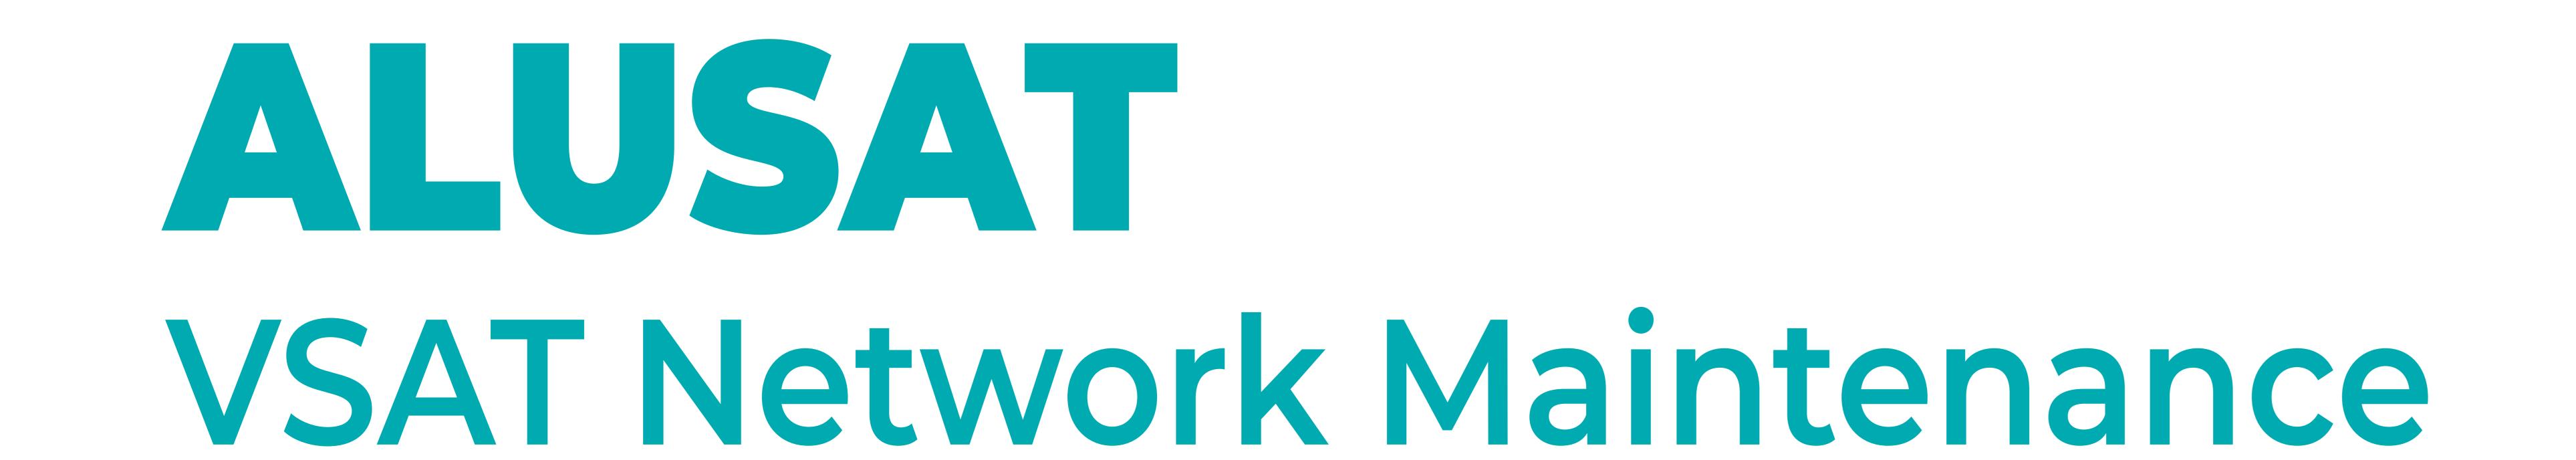

## Features

- Remote Line Up measuring Power, Compression Point, Cross-pol & ASI.
- Full NMS integration: SNR, CRC, latitude, longitude, IP & RF parameters.
- Schedule an automating power adjustment Xpol measurements and 1dB calibration.
- Automatically raises the alarm when a problem is detected in every VSAT.
- Operator-determined Rx/Tx thresholds & Alarms or notifies accordingly.
- Provides a combination of terminal management & spectrum monitoring in real-time.
- Powerful terminal recovery tools for network operators.
- A completely automated system, One-Touch Calibration.
- Automated mode measures all required parameters to ensure the quality of service and interference-free.
- Automated SLA analysis and report generation in Excel & PDF with plots.